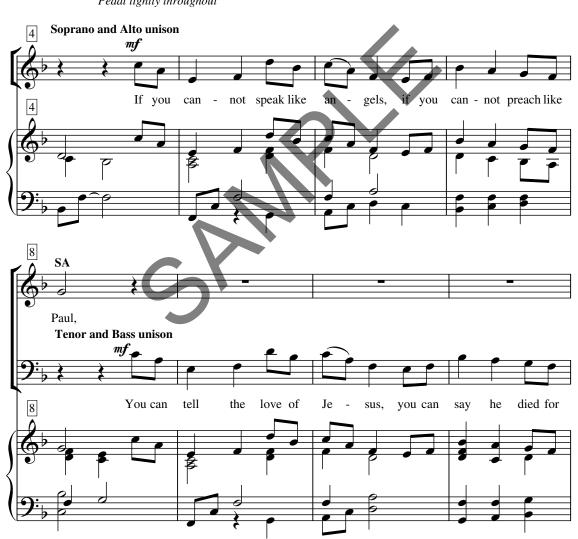

#### Here Am I. Send Me.

If you cannot speak like angels, if you cannot preach like Paul, You can tell the love of Jesus, you can say he died for all. If you cannot rouse the wicked with the judgment's dread alarms, You can lead the little children to the Savior's waiting arms.