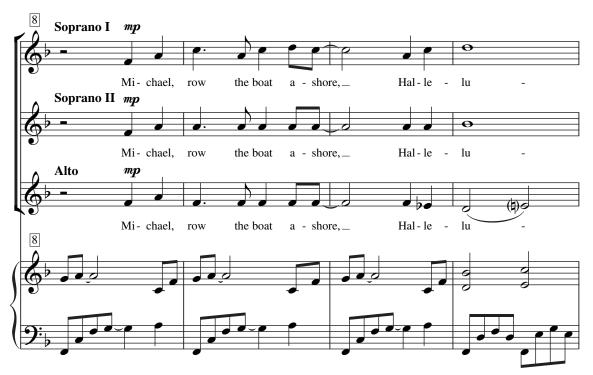

## Michael, Row the Boat Ashore

for 3-Part Treble Chorus (SSA) and Piano Accompaniment

African-American Folk Song Arr. Earlene Rentz (ASCAP)

Duration: ca. 3:10

Hear a full performance of this and other Kjos chorals at www.kjos.com