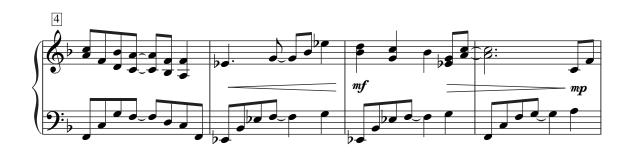

## Michael, Row the Boat Ashore

for 3-Part Treble Chorus (SSA) and Piano Accompaniment

African-American Folk Song Arr. Earlene Rentz (ASCAP)

Duration: ca. 3:10

Hear a full performance of this and other Kjos chorals at www.kjos.com