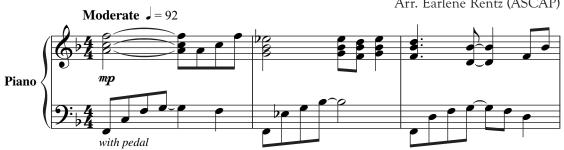

## Michael, Row the Boat Ashore

for 3-Part Treble Chorus (SSA) and Piano Accompaniment

African-American Folk Song Arr. Earlene Rentz (ASCAP)

Duration: ca. 3:10

Hear a full performance of this and other Kjos chorals at www.kjos.com